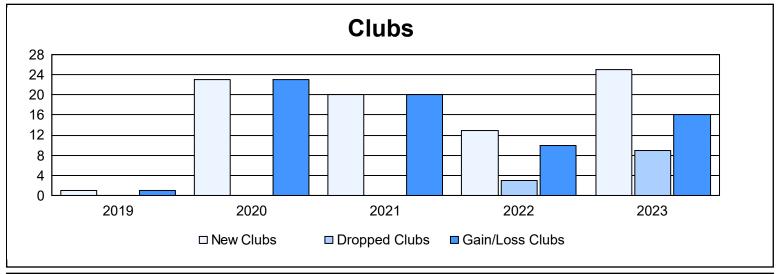

District 325 M As of June 2023 Cumulative

| Year      | New<br>Clubs | Dropped<br>Clubs | Gain/<br>Loss<br>Clubs | New<br>Members | Charter<br>Members | Reinstate<br>Members | Transfer<br>Members | Total<br>Member<br>Added | Total<br>Members<br>Dropped | Gain/<br>Loss<br>Members |
|-----------|--------------|------------------|------------------------|----------------|--------------------|----------------------|---------------------|--------------------------|-----------------------------|--------------------------|
| 2018-2019 | 1            | 0                | 1                      | 186            | 68                 | 2                    | 2                   | 258                      | 338                         | -80                      |
| 2019-2020 | 23           | 0                | 23                     | 131            | 500                | 14                   | 2                   | 647                      | 409                         | 238                      |
| 2020-2021 | 20           | 0                | 20                     | 440            | 528                | 12                   | 1                   | 981                      | 450                         | 531                      |
| 2021-2022 | 13           | 3                | 10                     | 275            | 295                | 10                   | 7                   | 587                      | 792                         | -205                     |
| 2022-2023 | 25           | 9                | 16                     | 287            | 613                | 73                   | 1                   | 974                      | 579                         | 395                      |
| Average   | 16           | 2                | 14                     | 264            | 401                | 22                   | 3                   | 689                      | 514                         | 176                      |