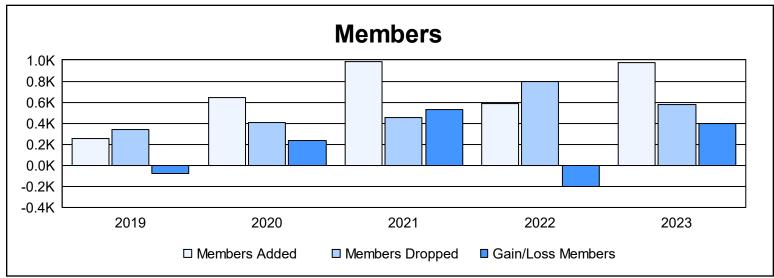

District 325 M As of June 2023 Cumulative

| Year      | New<br>Clubs | Dropped<br>Clubs | Gain/<br>Loss<br>Clubs | New<br>Members | Charter<br>Members | Reinstate<br>Members | Transfer<br>Members | Total<br>Member<br>Added | Total<br>Members<br>Dropped | Gain/<br>Loss<br>Members |
|-----------|--------------|------------------|------------------------|----------------|--------------------|----------------------|---------------------|--------------------------|-----------------------------|--------------------------|
| 2018-2019 | 1            | 0                | 1                      | 186            | 68                 | 2                    | 2                   | 258                      | 338                         | -80                      |
| 2019-2020 | 23           | 0                | 23                     | 131            | 500                | 14                   | 2                   | 647                      | 409                         | 238                      |
| 2020-2021 | 20           | 0                | 20                     | 440            | 528                | 12                   | 1                   | 981                      | 450                         | 531                      |
| 2021-2022 | 13           | 3                | 10                     | 275            | 295                | 10                   | 7                   | 587                      | 792                         | -205                     |
| 2022-2023 | 25           | 9                | 16                     | 287            | 613                | 73                   | 1                   | 974                      | 579                         | 395                      |
| Average   | 16           | 2                | 14                     | 264            | 401                | 22                   | 3                   | 689                      | 514                         | 176                      |